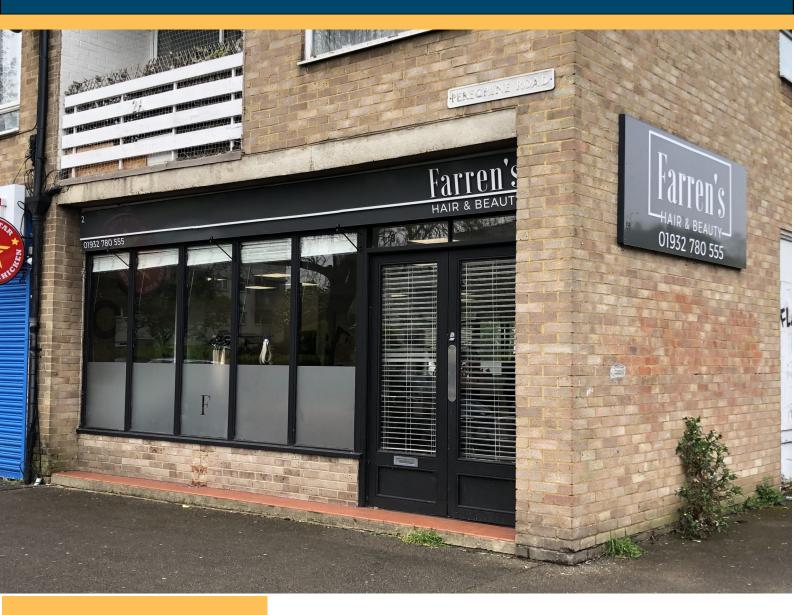

# The property is located in a secondary parade, just off Nursery Road in Sunbury on Thames.

There are 3 units within the parade which serves the local community and the two other traders provide a take-away food outlet and convenience store.

#### DESCRIPTION

The property comprises a ground floor end of terrace shop previously trading as a hair and beauty salon and is currently partitioned to provide a number of treatment rooms, storage, kitchen and WC.

The property benefits from a suspended ceiling, electric radiators and fully glazed shop front and there is access to a rear service road.